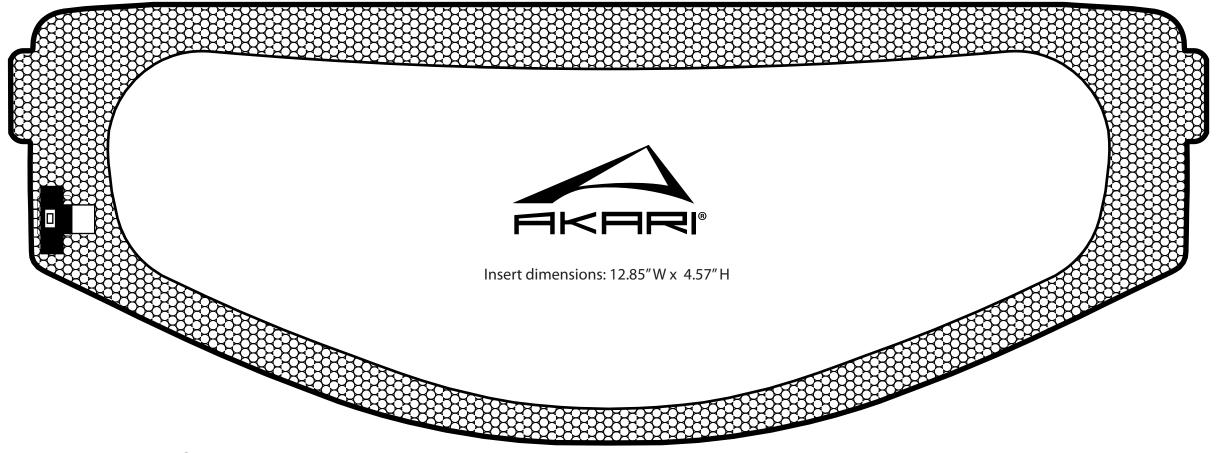

## **AX12** Motorcycle Visor Insert

**IMPORTANT NOTE:** Due to the size of the AX12 insert, this sizing template *will not* accurately print to size on Letter-size paper (8.5x11). It is advised to use either Legal (8.5 x14) or Ledger (11 x 17) size paper for a correct print of the template. Printer variations may cause differences to actual measurements. **Do not SCALE or FIT to page, but print ACTUAL SIZE.** 

- 1) Print .pdf and measure with a ruler to verify the print matches the insert dimensions listed above.
- 2) Cut to the outside edge of the black line.
- 3) With your helmet faceshield down and fully closed, center the print of the insert on the inside surface of the faceshield. Align the print within the perimeter of the helmet portal so it fits within the opening.