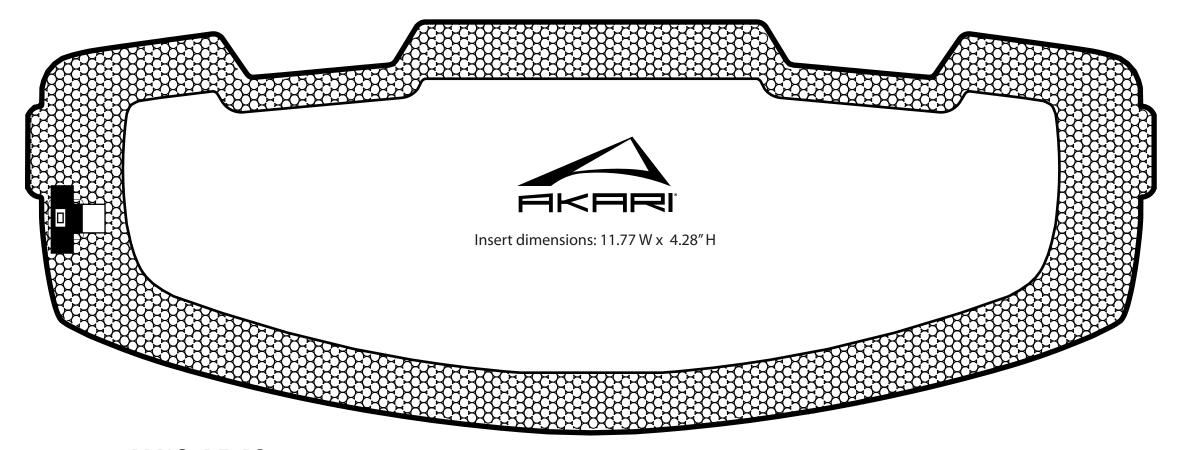

## AX12 ARAI Motorcycle Visor Insert

**IMPORTANT NOTE:** Due to the size of the AX12 ARAI insert, this sizing template *will not* accurately print to size on Letter-size paper (8.5x11). It is advised to use either Legal (8.5 x14) or Ledger (11 x 17) size paper for a correct print of the template. Printer variations may cause differences to actual measurements. **Do not SCALE or FIT to page, but print ACTUAL SIZE.** 

- 1) Print .pdf and measure with a ruler to verify the print matches the insert dimensions listed above.
- 2) Cut to the outside edge of the black line.
- 3) With your helmet faceshield down and fully closed, center the print of the insert on the inside surface of the faceshield. Align the print within the perimeter of the helmet portal so it fits within the opening.